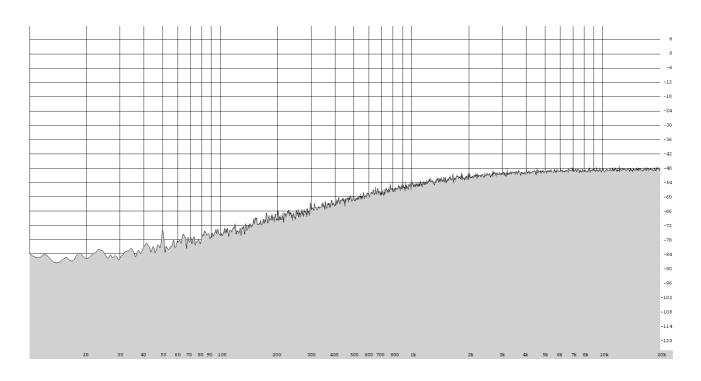

## GUITAR FILTER

|                    |            |   |    |      |     |     |        |               |              |         |          |          |             |             |                                  |            |         |         |          |      |        |      |                    | _                                         |
|--------------------|------------|---|----|------|-----|-----|--------|---------------|--------------|---------|----------|----------|-------------|-------------|----------------------------------|------------|---------|---------|----------|------|--------|------|--------------------|-------------------------------------------|
|                    |            |   |    |      |     |     |        |               |              |         |          |          |             |             |                                  |            |         |         |          |      |        |      |                    |                                           |
|                    |            |   |    |      |     |     |        |               |              |         |          |          |             |             |                                  |            |         |         |          |      |        |      |                    | 1                                         |
|                    |            |   |    |      |     |     |        |               |              |         |          |          |             |             |                                  |            |         |         |          |      |        |      |                    | 1                                         |
|                    |            |   |    |      |     |     |        |               |              |         |          |          |             |             |                                  |            |         |         |          |      |        |      |                    | 2                                         |
|                    |            |   |    |      |     |     |        |               |              | _       |          |          |             |             |                                  |            | ļ       |         |          |      |        |      |                    | 3                                         |
|                    |            |   |    |      |     |     | _      |               | _            | _       | _        |          |             |             |                                  |            |         |         |          |      |        |      |                    | 3                                         |
|                    |            |   |    |      |     | _   | _      |               |              | _       | _        |          | _           |             |                                  |            |         |         |          |      |        |      |                    | 4                                         |
|                    |            |   |    |      |     |     | -      |               |              | _       | _        |          |             |             |                                  |            |         |         |          | -    | runale | hand | union and a second | ky −4                                     |
|                    | <b>A</b> A |   |    |      | ~   | . A | A .A   |               |              |         | _        |          |             |             | Newboulder, against a factorida  | Hundforder | Manager | Andrean | 4.10.4.1 |      |        |      |                    | - 5                                       |
| $\sim \sim \sim v$ | V V W      | h | FW | M    | v W | W   | ////// | row white and | Annal Marked | the way | Minappin | househow | Whatiltally | or industry | Went Window a start of the start |            |         |         |          |      |        |      |                    | -6                                        |
|                    |            |   |    |      |     |     |        |               |              |         |          |          |             |             |                                  |            |         |         |          |      |        |      |                    |                                           |
|                    |            |   |    |      |     |     |        |               |              |         |          |          |             |             |                                  |            |         |         |          |      |        |      |                    | -6                                        |
|                    |            |   |    |      |     |     |        |               |              |         |          |          |             |             |                                  |            |         |         |          |      |        |      |                    | -6<br>-7                                  |
|                    |            |   |    |      |     |     |        |               |              |         |          |          |             |             |                                  |            |         |         |          |      |        |      |                    |                                           |
|                    |            |   |    |      |     |     |        |               |              |         |          |          |             |             |                                  |            |         |         |          |      |        |      |                    | -7<br>-7<br>-8                            |
|                    |            |   |    |      |     |     |        |               |              |         |          |          |             |             |                                  |            |         |         |          |      |        |      |                    | -7<br>-7<br>-8<br>-9                      |
|                    |            |   |    |      |     |     |        |               |              |         |          |          |             |             |                                  |            |         |         |          |      |        |      |                    | -7<br>-7<br>-8<br>-9<br>-9                |
|                    |            |   |    |      |     |     |        |               |              |         |          |          |             |             |                                  |            |         |         |          |      |        |      |                    | -7<br>-7<br>-8<br>-9<br>-9<br>-10         |
|                    |            |   |    |      |     |     |        |               |              |         |          |          |             |             |                                  |            |         |         |          |      |        |      |                    | -7<br>-7<br>-9<br>-9<br>-10               |
|                    |            |   |    |      |     |     |        |               |              |         |          |          |             |             |                                  |            |         |         |          |      |        |      |                    | -7<br>-7<br>-8<br>-9<br>-10<br>-10<br>-11 |
| 2                  |            |   |    | 0 60 |     |     |        |               |              |         |          | 00 600   |             |             |                                  |            |         |         |          | к 7к |        | 10k  |                    | -7<br>-7<br>-9<br>-9<br>-10               |