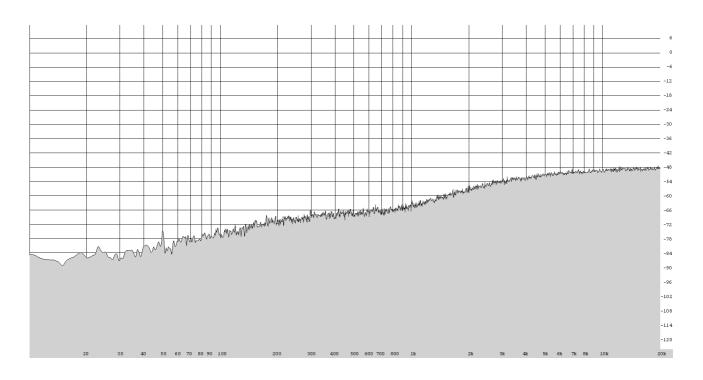

## GUITAR FILTER

|                    |            |   |    |      |     |     |        |               |              |         |          |          |             |             |                                  |            |         |         |          |      |        |      |                    | _                                         |
|--------------------|------------|---|----|------|-----|-----|--------|---------------|--------------|---------|----------|----------|-------------|-------------|----------------------------------|------------|---------|---------|----------|------|--------|------|--------------------|-------------------------------------------|
|                    |            |   |    |      |     |     |        |               |              |         |          |          |             |             |                                  |            |         |         |          |      |        |      |                    |                                           |
|                    |            |   |    |      |     |     |        |               |              |         |          |          |             |             |                                  |            |         |         |          |      |        |      |                    | 1                                         |
|                    |            |   |    |      |     |     |        |               |              |         |          |          |             |             |                                  |            |         |         |          |      |        |      |                    | 1                                         |
|                    |            |   |    |      |     |     |        |               |              |         |          |          |             |             |                                  |            |         |         |          |      |        |      |                    | 2                                         |
|                    |            |   |    |      |     |     |        |               |              | _       |          |          |             |             |                                  |            | ļ       |         |          |      |        |      |                    | 3                                         |
|                    |            |   |    |      |     |     | _      |               | _            | _       | _        |          |             |             |                                  |            |         |         |          |      |        |      |                    | 3                                         |
|                    |            |   |    |      |     | _   | _      |               |              | _       | _        |          | _           |             |                                  |            |         |         |          |      |        |      |                    | 4                                         |
|                    |            |   |    |      |     |     | -      |               |              | _       | _        |          |             |             |                                  |            |         |         |          | -    | runale | hand | union and a second | ky −4                                     |
|                    | <b>A</b> A |   |    |      | ~   | . A | A .A   |               |              |         | _        |          |             |             | Newboulder, against a factorida  | Hundforder | Manager | Andrean | 4.10.4.1 |      |        |      |                    | - 5                                       |
| $\sim \sim \sim v$ | V V W      | h | FW | M    | v W | W   | ////// | row white and | Annal Marked | the way | Minappin | househow | Whatiltally | or industry | Went Window a start of the start |            |         |         |          |      |        |      |                    | -6                                        |
|                    |            |   |    |      |     |     |        |               |              |         |          |          |             |             |                                  |            |         |         |          |      |        |      |                    |                                           |
|                    |            |   |    |      |     |     |        |               |              |         |          |          |             |             |                                  |            |         |         |          |      |        |      |                    | -6                                        |
|                    |            |   |    |      |     |     |        |               |              |         |          |          |             |             |                                  |            |         |         |          |      |        |      |                    | -6<br>-7                                  |
|                    |            |   |    |      |     |     |        |               |              |         |          |          |             |             |                                  |            |         |         |          |      |        |      |                    |                                           |
|                    |            |   |    |      |     |     |        |               |              |         |          |          |             |             |                                  |            |         |         |          |      |        |      |                    | -7<br>-7<br>-8                            |
|                    |            |   |    |      |     |     |        |               |              |         |          |          |             |             |                                  |            |         |         |          |      |        |      |                    | -7<br>-7<br>-8<br>-9                      |
|                    |            |   |    |      |     |     |        |               |              |         |          |          |             |             |                                  |            |         |         |          |      |        |      |                    | -7<br>-7<br>-8<br>-9<br>-9                |
|                    |            |   |    |      |     |     |        |               |              |         |          |          |             |             |                                  |            |         |         |          |      |        |      |                    | -7<br>-7<br>-8<br>-9<br>-9<br>-10         |
|                    |            |   |    |      |     |     |        |               |              |         |          |          |             |             |                                  |            |         |         |          |      |        |      |                    | -7<br>-7<br>-9<br>-9<br>-10               |
|                    |            |   |    |      |     |     |        |               |              |         |          |          |             |             |                                  |            |         |         |          |      |        |      |                    | -7<br>-7<br>-8<br>-9<br>-10<br>-10<br>-11 |
| 2                  |            |   |    | 0 60 |     |     |        |               |              |         |          | 00 600   |             |             |                                  |            |         |         |          | к 7к |        | 10k  |                    | -7<br>-7<br>-9<br>-9<br>-10               |