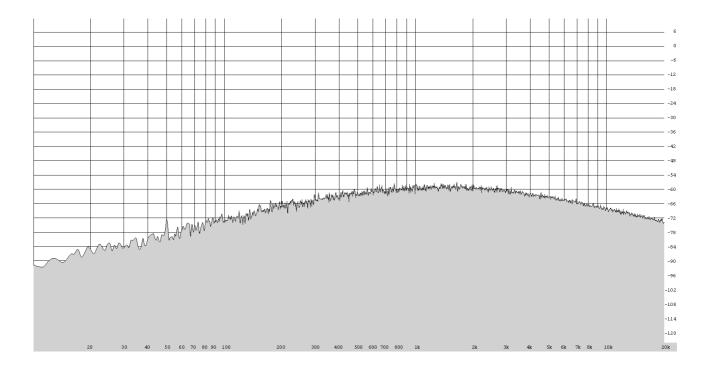

## GUITAR FILTER

|                    |            |   |    |      |     |     |        |               |              |         |          |          |             |             |                                  |            |         |         |          |      |        |      |                    | _                                         |
|--------------------|------------|---|----|------|-----|-----|--------|---------------|--------------|---------|----------|----------|-------------|-------------|----------------------------------|------------|---------|---------|----------|------|--------|------|--------------------|-------------------------------------------|
|                    |            |   |    |      |     |     |        |               |              |         |          |          |             |             |                                  |            |         |         |          |      |        |      |                    |                                           |
|                    |            |   |    |      |     |     |        |               |              |         |          |          |             |             |                                  |            |         |         |          |      |        |      |                    | 1                                         |
|                    |            |   |    |      |     |     |        |               |              |         |          |          |             |             |                                  |            |         |         |          |      |        |      |                    | 1                                         |
|                    |            |   |    |      |     |     |        |               |              |         |          |          |             |             |                                  |            |         |         |          |      |        |      |                    | 2                                         |
|                    |            |   |    |      |     |     |        |               |              | _       |          |          |             |             |                                  |            | ļ       |         |          |      |        |      |                    | 3                                         |
|                    |            |   |    |      |     |     | _      |               | _            | _       | _        |          |             |             |                                  |            |         |         |          |      |        |      |                    | 3                                         |
|                    |            |   |    |      |     | _   | _      |               |              | _       | _        |          | _           |             |                                  |            |         |         |          |      |        |      |                    | 4                                         |
|                    |            |   |    |      |     |     | -      |               |              | _       | _        |          |             |             |                                  |            |         |         |          | -    | runale | hand | union and a second | ky −4                                     |
|                    | <b>A</b> A |   |    |      | ~   | . A | A .A   |               |              |         | _        |          |             |             | Newboulder, against a factorida  | Hundforder | Manager | Andrean | 4.10.4.1 |      |        |      |                    | - 5                                       |
| $\sim \sim \sim v$ | V V W      | h | FW | M    | v W | W   | ////// | row white and | Annal Marked | the way | Minappin | househow | Whatiltally | or industry | Went Window a start of the start |            |         |         |          |      |        |      |                    | -6                                        |
|                    |            |   |    |      |     |     |        |               |              |         |          |          |             |             |                                  |            |         |         |          |      |        |      |                    |                                           |
|                    |            |   |    |      |     |     |        |               |              |         |          |          |             |             |                                  |            |         |         |          |      |        |      |                    | -6                                        |
|                    |            |   |    |      |     |     |        |               |              |         |          |          |             |             |                                  |            |         |         |          |      |        |      |                    | -6<br>-7                                  |
|                    |            |   |    |      |     |     |        |               |              |         |          |          |             |             |                                  |            |         |         |          |      |        |      |                    |                                           |
|                    |            |   |    |      |     |     |        |               |              |         |          |          |             |             |                                  |            |         |         |          |      |        |      |                    | -7<br>-7<br>-8                            |
|                    |            |   |    |      |     |     |        |               |              |         |          |          |             |             |                                  |            |         |         |          |      |        |      |                    | -7<br>-7<br>-8<br>-9                      |
|                    |            |   |    |      |     |     |        |               |              |         |          |          |             |             |                                  |            |         |         |          |      |        |      |                    | -7<br>-7<br>-8<br>-9<br>-9                |
|                    |            |   |    |      |     |     |        |               |              |         |          |          |             |             |                                  |            |         |         |          |      |        |      |                    | -7<br>-7<br>-8<br>-9<br>-9<br>-10         |
|                    |            |   |    |      |     |     |        |               |              |         |          |          |             |             |                                  |            |         |         |          |      |        |      |                    | -7<br>-7<br>-9<br>-9<br>-10               |
|                    |            |   |    |      |     |     |        |               |              |         |          |          |             |             |                                  |            |         |         |          |      |        |      |                    | -7<br>-7<br>-8<br>-9<br>-10<br>-10<br>-11 |
| 2                  |            |   |    | 0 60 |     |     |        |               |              |         |          | 00 600   |             |             |                                  |            |         |         |          | к 7к |        | 10k  |                    | -7<br>-7<br>-9<br>-9<br>-10               |