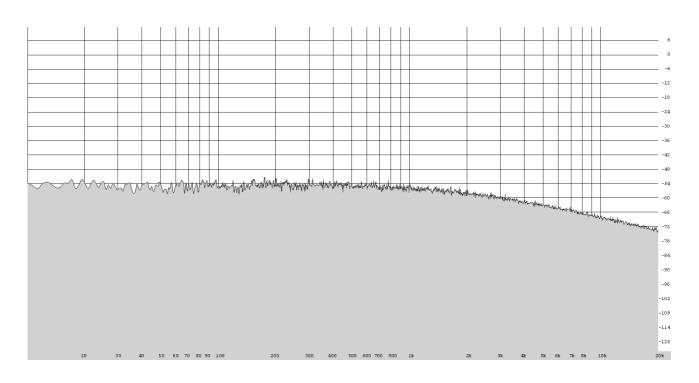

## GUITAR FILTER

|                    |            |   |    |      |     |     |        |               |              |         |          |          |             |             |                                  |            |         |         |          |      |        |      |                    | _                                         |
|--------------------|------------|---|----|------|-----|-----|--------|---------------|--------------|---------|----------|----------|-------------|-------------|----------------------------------|------------|---------|---------|----------|------|--------|------|--------------------|-------------------------------------------|
|                    |            |   |    |      |     |     |        |               |              |         |          |          |             |             |                                  |            |         |         |          |      |        |      |                    |                                           |
|                    |            |   |    |      |     |     |        |               |              |         |          |          |             |             |                                  |            |         |         |          |      |        |      |                    | 1                                         |
|                    |            |   |    |      |     |     |        |               |              |         |          |          |             |             |                                  |            |         |         |          |      |        |      |                    | 1                                         |
|                    |            |   |    |      |     |     |        |               |              |         |          |          |             |             |                                  |            |         |         |          |      |        |      |                    | 2                                         |
|                    |            |   |    |      |     |     |        |               |              | _       |          |          |             |             |                                  |            | ļ       |         |          |      |        |      |                    | 3                                         |
|                    |            |   |    |      |     |     | _      |               | _            | _       | _        |          |             |             |                                  |            |         |         |          |      |        |      |                    | 3                                         |
|                    |            |   |    |      |     | _   | _      |               |              | _       | _        |          | _           |             |                                  |            |         |         |          |      |        |      |                    | 4                                         |
|                    |            |   |    |      |     |     | -      |               |              | _       | _        |          |             |             |                                  |            |         |         |          | -    | runale | hand | union and a second | ky −4                                     |
|                    | <b>A</b> A |   |    |      | ~   | . A | A .A   |               |              |         | _        |          |             |             | Newboulder, against a factorida  | Hundforder | Manager | Andrean | 4.10.4.1 |      |        |      |                    | - 5                                       |
| $\sim \sim \sim v$ | V V W      | h | FW | M    | v W | W   | ////// | row white and | Annal Marked | the way | Minappin | househow | Whatiltally | or industry | Went Window a start of the start |            |         |         |          |      |        |      |                    | -6                                        |
|                    |            |   |    |      |     |     |        |               |              |         |          |          |             |             |                                  |            |         |         |          |      |        |      |                    |                                           |
|                    |            |   |    |      |     |     |        |               |              |         |          |          |             |             |                                  |            |         |         |          |      |        |      |                    | -6                                        |
|                    |            |   |    |      |     |     |        |               |              |         |          |          |             |             |                                  |            |         |         |          |      |        |      |                    | -6<br>-7                                  |
|                    |            |   |    |      |     |     |        |               |              |         |          |          |             |             |                                  |            |         |         |          |      |        |      |                    |                                           |
|                    |            |   |    |      |     |     |        |               |              |         |          |          |             |             |                                  |            |         |         |          |      |        |      |                    | -7<br>-7<br>-8                            |
|                    |            |   |    |      |     |     |        |               |              |         |          |          |             |             |                                  |            |         |         |          |      |        |      |                    | -7<br>-7<br>-8<br>-9                      |
|                    |            |   |    |      |     |     |        |               |              |         |          |          |             |             |                                  |            |         |         |          |      |        |      |                    | -7<br>-7<br>-8<br>-9<br>-9                |
|                    |            |   |    |      |     |     |        |               |              |         |          |          |             |             |                                  |            |         |         |          |      |        |      |                    | -7<br>-7<br>-8<br>-9<br>-9<br>-10         |
|                    |            |   |    |      |     |     |        |               |              |         |          |          |             |             |                                  |            |         |         |          |      |        |      |                    | -7<br>-7<br>-9<br>-9<br>-10               |
|                    |            |   |    |      |     |     |        |               |              |         |          |          |             |             |                                  |            |         |         |          |      |        |      |                    | -7<br>-7<br>-8<br>-9<br>-10<br>-10<br>-11 |
| 2                  |            |   |    | 0 60 |     |     |        |               |              |         |          | 00 600   |             |             |                                  |            |         |         |          | к 7к |        | 10k  |                    | -7<br>-7<br>-9<br>-9<br>-10               |