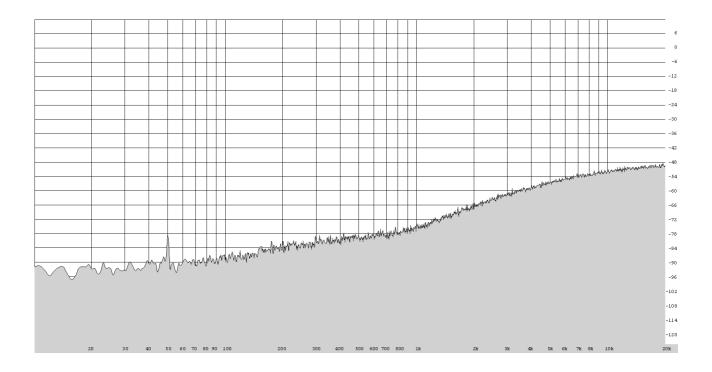

## GUITAR FILTER

|                    |            |   |    |      |     |     |        |               |              |         |          |          |             |             |                                  |            |         |         |          |      |        |      |                    | _                                         |
|--------------------|------------|---|----|------|-----|-----|--------|---------------|--------------|---------|----------|----------|-------------|-------------|----------------------------------|------------|---------|---------|----------|------|--------|------|--------------------|-------------------------------------------|
|                    |            |   |    |      |     |     |        |               |              |         |          |          |             |             |                                  |            |         |         |          |      |        |      |                    |                                           |
|                    |            |   |    |      |     |     |        |               |              |         |          |          |             |             |                                  |            |         |         |          |      |        |      |                    | 1                                         |
|                    |            |   |    |      |     |     |        |               |              |         |          |          |             |             |                                  |            |         |         |          |      |        |      |                    | 1                                         |
|                    |            |   |    |      |     |     |        |               |              |         |          |          |             |             |                                  |            |         |         |          |      |        |      |                    | 2                                         |
|                    |            |   |    |      |     |     |        |               |              | _       |          |          |             |             |                                  |            | ļ       |         |          |      |        |      |                    | 3                                         |
|                    |            |   |    |      |     |     | _      |               | _            | _       | _        |          |             |             |                                  |            |         |         |          |      |        |      |                    | 3                                         |
|                    |            |   |    |      |     | _   | _      |               |              | _       | _        |          | _           |             |                                  |            |         |         |          |      |        |      |                    | 4                                         |
|                    |            |   |    |      |     |     | -      |               |              | _       | _        |          |             |             |                                  |            |         |         |          | -    | runale | hand | union and a second | ky −4                                     |
|                    | <b>A</b> A |   |    |      | ~   | . A | A .A   |               |              |         | _        |          |             |             | Newboulder, against a factorida  | Hundforder | Manager | Andrean | 4.10.4.1 |      |        |      |                    | - 5                                       |
| $\sim \sim \sim v$ | V V W      | h | FW | M    | v W | W   | ////// | row white and | Annal Marked | the way | Minappin | househow | Whatiltally | or industry | Went Window a start of the start |            |         |         |          |      |        |      |                    | -6                                        |
|                    |            |   |    |      |     |     |        |               |              |         |          |          |             |             |                                  |            |         |         |          |      |        |      |                    |                                           |
|                    |            |   |    |      |     |     |        |               |              |         |          |          |             |             |                                  |            |         |         |          |      |        |      |                    | -6                                        |
|                    |            |   |    |      |     |     |        |               |              |         |          |          |             |             |                                  |            |         |         |          |      |        |      |                    | -6<br>-7                                  |
|                    |            |   |    |      |     |     |        |               |              |         |          |          |             |             |                                  |            |         |         |          |      |        |      |                    |                                           |
|                    |            |   |    |      |     |     |        |               |              |         |          |          |             |             |                                  |            |         |         |          |      |        |      |                    | -7<br>-7<br>-8                            |
|                    |            |   |    |      |     |     |        |               |              |         |          |          |             |             |                                  |            |         |         |          |      |        |      |                    | -7<br>-7<br>-8<br>-9                      |
|                    |            |   |    |      |     |     |        |               |              |         |          |          |             |             |                                  |            |         |         |          |      |        |      |                    | -7<br>-7<br>-8<br>-9<br>-9                |
|                    |            |   |    |      |     |     |        |               |              |         |          |          |             |             |                                  |            |         |         |          |      |        |      |                    | -7<br>-7<br>-8<br>-9<br>-9<br>-10         |
|                    |            |   |    |      |     |     |        |               |              |         |          |          |             |             |                                  |            |         |         |          |      |        |      |                    | -7<br>-7<br>-9<br>-9<br>-10               |
|                    |            |   |    |      |     |     |        |               |              |         |          |          |             |             |                                  |            |         |         |          |      |        |      |                    | -7<br>-7<br>-8<br>-9<br>-10<br>-10<br>-11 |
| 2                  |            |   |    | 0 60 |     |     |        |               |              |         |          | 00 600   |             |             |                                  |            |         |         |          | к 7к |        | 10k  |                    | -7<br>-7<br>-9<br>-9<br>-10               |